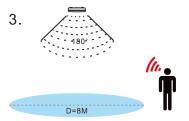

## **SENSOR**

20 Neilpark Drive East Tamaki Auckland. NEW ZEALAND **phone: 64 9 272 5619** 

#### **TECHNICAL SPECIFICATIONS**

| CAT. NO.           | LEDBLOV-8AC-NW               | LEDBLOV-12AC-NW | LEDBLRD-12AC-NW | LEDBLRD-18AC-NW |
|--------------------|------------------------------|-----------------|-----------------|-----------------|
| Input Voltage      | 220-240V AC                  |                 |                 |                 |
| Input Current      | 77mA                         | 115mA           | 115mA           | 172mA           |
| Power              | 8W                           | 12W             | 12W             | 18W             |
| Lumens             | 550lm                        | 850lm           | 850lm           | 1400lm          |
| Power Factor       | ≥0.5                         |                 |                 |                 |
| Colour Temperature | 4000K (NW)                   |                 |                 |                 |
| Ra.                | 80                           |                 |                 |                 |
| Beam Angle         | 115°                         |                 |                 |                 |
| Sensor             | Microwave sensor, adjustable |                 |                 |                 |
| IP Rating          | IP54                         |                 |                 |                 |
| Isolation Class    | Class II                     |                 |                 |                 |