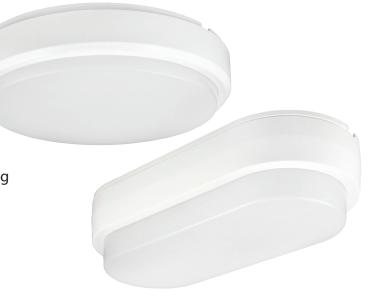

### **LED COMMERCIAL CEILING LIGHT**

This range of wall and ceiling lights offers an attractive and cost effective source of light that is designed to be flush mounted to both walls and ceilings.

With these we can offer options on oval or round design, size, lumen output and with or with onboard light and motion sensor.

With a IP54 rating it is ideal for most areas including stairwells, corridors, bathrooms and under verandah areas.

The standard base colour is white, with a black option also available on special request.