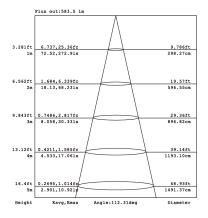

## **PHOTOMETRICS**

#### **TECHNICAL SPECIFICATIONS**

| CAT. NO.           | LEDBLOV-8AC-NW               | LEDBLOV-12AC-NW | LEDBLRD-12AC-NW | LEDBLRD-18AC-NW |
|--------------------|------------------------------|-----------------|-----------------|-----------------|
| Input Voltage      | 220-240V AC                  |                 |                 |                 |
| Input Current      | 77mA                         | 115mA           | 115mA           | 172mA           |
| Power              | 8W                           | 12W             | 12W             | 18W             |
| Lumens             | 550lm                        | 850lm           | 850lm           | 1400lm          |
| Power Factor       | ≥0.5                         |                 |                 |                 |
| Colour Temperature | 4000K (NW)                   |                 |                 |                 |
| Ra.                | 80                           |                 |                 |                 |
| Beam Angle         | 115°                         |                 |                 |                 |
| Sensor             | Microwave sensor, adjustable |                 |                 |                 |
| IP Rating          | IP54                         |                 |                 |                 |
| Isolation Class    | Class II                     |                 |                 |                 |