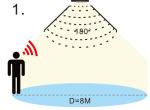

## **SENSOR**

20 Neilpark Drive East Tamaki Auckland. NEW ZEALAND **phone: 64 9 272 5619** 

#### **TECHNICAL SPECIFICATIONS**

| CAT. NO.           | LEDBLOV-8AC-NW               | LEDBLOV-12AC-NW | LEDBLRD-12AC-NW | LEDBLRD-18AC-NW |
|--------------------|------------------------------|-----------------|-----------------|-----------------|
| Input Voltage      | 220-240V AC                  |                 |                 |                 |
| Input Current      | 77mA                         | 115mA           | 115mA           | 172mA           |
| Power              | 8W                           | 12W             | 12W             | 18W             |
| Lumens             | 550lm                        | 850lm           | 850lm           | 1400lm          |
| Power Factor       | ≥0.5                         |                 |                 |                 |
| Colour Temperature | 4000K (NW)                   |                 |                 |                 |
| Ra.                | 80                           |                 |                 |                 |
| Beam Angle         | 115°                         |                 |                 |                 |
| Sensor             | Microwave sensor, adjustable |                 |                 |                 |
| IP Rating          | IP54                         |                 |                 |                 |
| Isolation Class    | Class II                     |                 |                 |                 |