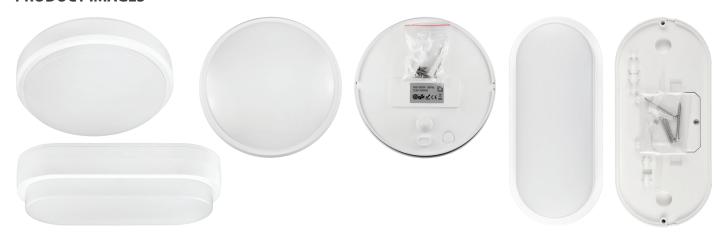

|
| Power Factor       | ≥0.5                         |                 |                 |                 |
| Colour Temperature | 4000K (NW)                   |                 |                 |                 |
| Ra.                | 80                           |                 |                 |                 |
| Beam Angle         | 115°                         |                 |                 |                 |
| Sensor             | Microwave sensor, adjustable |                 |                 |                 |
| IP Rating          | IP54                         |                 |                 |                 |
| Isolation Class    | Class II                     |                 |                 |                 |







#### **PRODUCT IMAGES**



## **PHOTOMETRICS**





## **SENSOR**









20 Neilpark Drive East Tamaki Auckland. NEW ZEALAND **phone: 64 9 272 5619**