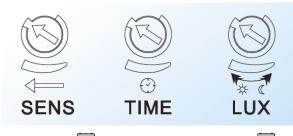

## **SENSOR**

20 Neilpark Drive East Tamaki Auckland. NEW ZEALAND **phone: 64 9 272 5619** 

#### **TECHNICAL SPECIFICATIONS**

| CAT. NO.           | LEDBLOV-8AC-NW               | LEDBLOV-12AC-NW | LEDBLRD-12AC-NW | LEDBLRD-18AC-NW |
|--------------------|------------------------------|-----------------|-----------------|-----------------|
| Input Voltage      | 220-240V AC                  |                 |                 |                 |
| Input Current      | 77mA                         | 115mA           | 115mA           | 172mA           |
| Power              | 8W                           | 12W             | 12W             | 18W             |
| Lumens             | 550lm                        | 850lm           | 850lm           | 1400lm          |
| Power Factor       | ≥0.5                         |                 |                 |                 |
| Colour Temperature | 4000K (NW)                   |                 |                 |                 |
| Ra.                | 80                           |                 |                 |                 |
| Beam Angle         | 115°                         |                 |                 |                 |
| Sensor             | Microwave sensor, adjustable |                 |                 |                 |
| IP Rating          | IP54                         |                 |                 |                 |
| Isolation Class    | Class II                     |                 |                 |                 |