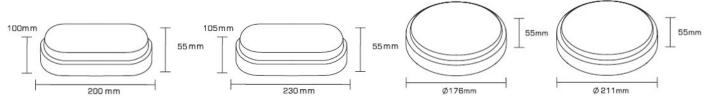

#### **DIMENSIONS**

LEDBLOV-12AC-NW

LEDBLOV-18AC-NW

LEDBLRD-12AC-NW

LEDBLRD-18AC-NW