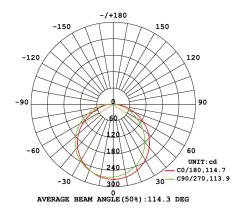

## **PHOTOMETRICS**

#### **TECHNICAL SPECIFICATIONS**

| CAT. NO.           | LEDBLOV-8AC-NW               | LEDBLOV-12AC-NW | LEDBLRD-12AC-NW | LEDBLRD-18AC-NW |
|--------------------|------------------------------|-----------------|-----------------|-----------------|
| Input Voltage      | 220-240V AC                  |                 |                 |                 |
| Input Current      | 77mA                         | 115mA           | 115mA           | 172mA           |
| Power              | 8W                           | 12W             | 12W             | 18W             |
| Lumens             | 550lm                        | 850lm           | 850lm           | 1400lm          |
| Power Factor       | ≥0.5                         |                 |                 |                 |
| Colour Temperature | 4000K (NW)                   |                 |                 |                 |
| Ra.                | 80                           |                 |                 |                 |
| Beam Angle         | 115°                         |                 |                 |                 |
| Sensor             | Microwave sensor, adjustable |                 |                 |                 |
| IP Rating          | IP54                         |                 |                 |                 |
| Isolation Class    | Class II                     |                 |                 |                 |