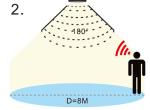

## **SENSOR**

20 Neilpark Drive East Tamaki Auckland. NEW ZEALAND **phone: 64 9 272 5619** 

#### **TECHNICAL SPECIFICATIONS**

| CAT. NO.           | LEDBLOV-8AC-NW               | LEDBLOV-12AC-NW | LEDBLRD-12AC-NW | LEDBLRD-18AC-NW |
|--------------------|------------------------------|-----------------|-----------------|-----------------|
| Input Voltage      | 220-240V AC                  |                 |                 |                 |
| Input Current      | 77mA                         | 115mA           | 115mA           | 172mA           |
| Power              | 8W                           | 12W             | 12W             | 18W             |
| Lumens             | 550lm                        | 850lm           | 850lm           | 1400lm          |
| Power Factor       | ≥0.5                         |                 |                 |                 |
| Colour Temperature | 4000K (NW)                   |                 |                 |                 |
| Ra.                | 80                           |                 |                 |                 |
| Beam Angle         | 115°                         |                 |                 |                 |
| Sensor             | Microwave sensor, adjustable |                 |                 |                 |
| IP Rating          | IP54                         |                 |                 |                 |
| Isolation Class    | Class II                     |                 |                 |                 |